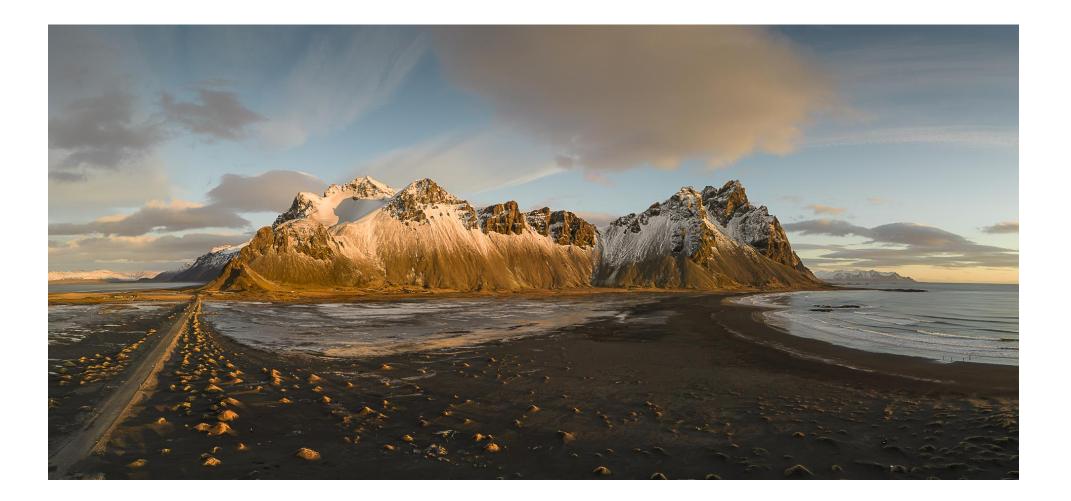

#### Entries - Images by James Botterill

'Vestrahorn Sunrise' scored 14 Awarded Silver Chairmans Choice

'Rydal Mist' scored 12 'Loch Fada' Scored 12

Vestrahorn Sunrise By James Botterill Scored 17 out of 20

'Ballet in the Ballroom' by Alan Wardropper scored 13

'Vestrahorn' by James Botterill scored 12