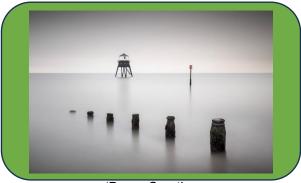

#### Entries - Images by Phil Mallin, Rob Jones & Ken Chesterman

'Old Jetty at Lindisfarne' scored 12 'The Groynes' scored 13

'Off the Rails' scored 12

'Rusty Pier' scored 12