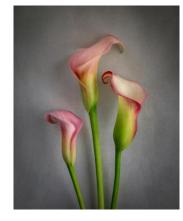

Three Lilies' by Julie Holbeche-Maund ARPS CPAGB BPE3 scored 11

'Gun Smoke' by Julie Holbeche-Maund ARPS CPAGB BPE3 scored 11

'Bridled' by Isobel Chesterman scored 12

'Back in the Day' by Isobel Chesterman scored 12

'Three Lilies' by Julie Holbeche-Maund ARPS CPAGB BPE3 scored 14 and was accepted