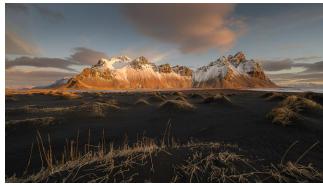

#### Entries - Images by James Botterill

'Vestrahorn Sunrise' scored 14 Awarded Silver Chairmans Choice

'Rydal Mist' scored 12 'Loch Fada' Scored 12

Vestrahorn Sunrise By James Botterill Scored 17 out of 20

'Ballet in the Ballroom' by Alan Wardropper scored 13

'Vestrahorn' by James Botterill scored 12

### **MCPF** Photofolio

• The Selection Committee chose 15 images to enter into the PDI section. Here are the entries and scores.

'Rydal Mist' by James Botterill Scored 12 and was accepted

#### **Trevor Wain UK Landscape**

| IMAGE NO. | TITLE                  | AUTHOR               | JUDGE'S SCORE |  |  |  |  |
|-----------|------------------------|----------------------|---------------|--|--|--|--|
| 30        | Sunset on the Causeway | Julie Holbeche-Maund | 20            |  |  |  |  |
| 7         | Blue Morning           | Julie Holbeche-Maund | 20            |  |  |  |  |
| 10        | Castle at Aisgil       | Gary Wood            | 20            |  |  |  |  |
| 16        | Dovercourt             | Phil Mallin          | 20            |  |  |  |  |
| 25        | Rydal Mist             | James Botterill      | 20            |  |  |  |  |
| 36        | To the Lighthouse      | Phil Mallin          | 20            |  |  |  |  |
| 18        | Grassmere              | Ian Waite            | 19            |  |  |  |  |
| 5         | Bedruthan Steps        | Gary Wood            | 19            |  |  |  |  |