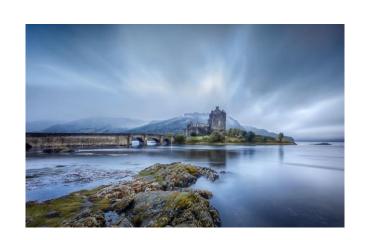

#### **Trevor Wain UK Landscape**

| IMAGE NO. | TITLE                  | AUTHOR               | JUDGE'S SCORE |  |  |  |  |
|-----------|------------------------|----------------------|---------------|--|--|--|--|
| 30        | Sunset on the Causeway | Julie Holbeche-Maund | 20            |  |  |  |  |
| 7         | Blue Morning           | Julie Holbeche-Maund | 20            |  |  |  |  |
| 10        | Castle at Aisgil       | Gary Wood            | 20            |  |  |  |  |
| 16        | Dovercourt             | Phil Mallin          | 20            |  |  |  |  |
| 25        | Rydal Mist             | James Botterill      | 20            |  |  |  |  |
| 36        | To the Lighthouse      | Phil Mallin          | 20            |  |  |  |  |
| 18        | Grassmere              | Ian Waite            | 19            |  |  |  |  |
| 5         | Bedruthan Steps        | Gary Wood            | 19            |  |  |  |  |

Trevor Wain UK Landscape Winner 'Sunset On The Causeway' by Julie Holbeche-Maund ARPS CPAGB BPE3