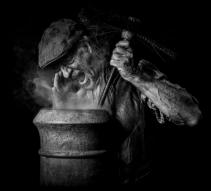

### **MCPF** Photofolio

• The Selection Committee chose 15 images to enter into the PDI section. Here are the entries and scores.

'Chimney Sweep' by Julie Holbeche-Maund ARPS CPAGB BPE3 scored 13 and was accepted