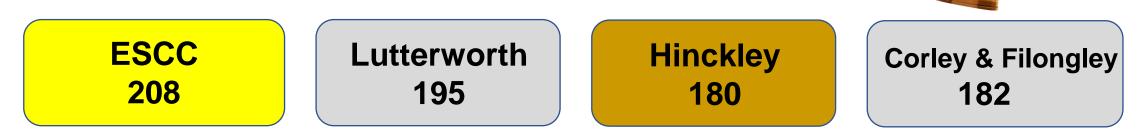

#### Cedars Challenge - ESCC v Hinckley & District PS v Lutterworth PSC v Corley & Filongley

- 12 entries per club
- Externally judged by Mike Sharples MFIAP MPAGB FBPE ARPS
- ESCC won by 12 points

WINNER