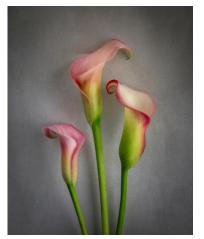

Three Lilies' by Julie Holbeche-Maund ARPS CPAGB BPE3 scored 11

'Gun Smoke' by Julie Holbeche-Maund ARPS CPAGB BPE3 scored 11

'Bridled' by Isobel Chesterman scored 12

'Back in the Day' by Isobel Chesterman scored 12

'Three Lilies' by Julie Holbeche-Maund ARPS CPAGB BPE3 scored 14 and was accepted