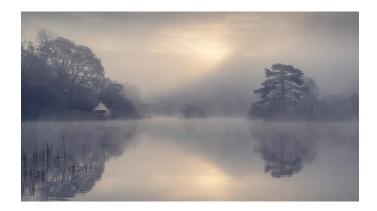

#### Entries - Images by James Botterill

'Vestrahorn Sunrise' scored 14 Awarded Silver Chairmans Choice

'Rydal Mist' scored 12 'Loch Fada' Scored 12