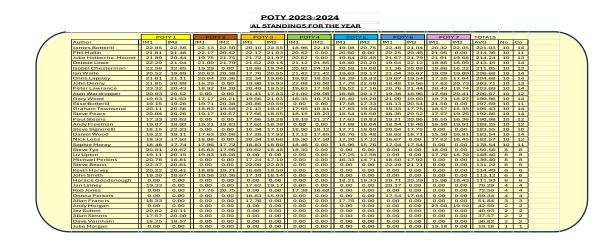

#### POTY 2023-2024

#### **FINAL STANDINGS FOR THE YEAR**

|                      | PO    | TY 1  | POT   | Y 2   | POT   | Y 3   | POT   | Υ4    | POT   | Y 5   | POT   | Y6    | POT   | Y7    | TOTALS |     |    |  |
|----------------------|-------|-------|-------|-------|-------|-------|-------|-------|-------|-------|-------|-------|-------|-------|--------|-----|----|--|
| Author               | IM1   | IM2   | AVG    | No. | Со |  |
| James Botterill      | 22.85 | 22.56 | 22.13 | 22.50 | 20.10 | 22.55 | 18.96 | 22.15 | 19.08 | 20.75 | 22.46 | 21.04 | 20.32 | 22.05 | 221.03 | 10  | 14 |  |
| Phil Mallin          | 21.81 | 21.48 | 22.17 | 20.42 | 22.17 | 21.03 | 20.42 | 0.00  | 20.60 | 0.00  | 22.25 | 20.46 | 21.95 | 0.00  | 214.36 | 10  | 11 |  |
| Julie Holbeche-Maund | 21.89 | 20.44 | 19.75 | 21.75 | 21.72 | 21.97 | 20.62 | 0.00  | 19.84 | 20.48 | 21.67 | 21.79 | 21.91 | 19.68 | 214.24 | 10  | 13 |  |
| Debbie Lowe          | 22.29 | 21.04 | 21.00 | 21.79 | 21.62 | 20.14 | 21.12 | 21.85 | 18.40 | 20.20 | 19.64 | 22.12 | 18.86 | 18.09 | 213.15 | 10  | 14 |  |
| Isobel Chesterman    | 22.56 | 22.85 | 19.29 | 0.00  | 18.86 | 19.34 | 20.92 | 24.19 | 20.58 | 19.08 | 21.36 | 20.08 | 19.86 | 16.32 | 211.05 | 10  | 13 |  |
| lan Waite            | 20.52 | 19.89 | 20.63 | 20.38 | 17.76 | 20.55 | 21.42 | 21.42 | 19.63 | 20.17 | 21.04 | 20.67 | 19.09 | 19.09 | 206.68 | 10  | 14 |  |
| Chris Lapsley        | 21.61 | 21.11 | 20.64 | 20.36 | 22.34 | 19.66 | 19.92 | 18.85 | 18.29 | 19.83 | 19.67 | 19.54 | 17.55 | 17.64 | 204.68 | 10  | 14 |  |
| John Denny           | 21.85 | 20.89 | 18.29 | 0.00  | 19.90 | 19.93 | 22.08 | 16.58 | 17.79 | 22.00 | 18.48 | 19.56 | 17.82 | 20.73 | 203.71 | 10  | 13 |  |
| Peter Lawrance       | 23.32 | 20.43 | 18.92 | 18.20 | 20.40 | 19.53 | 19.63 | 17.59 | 19.52 | 17.16 | 20.76 | 21.44 | 16.43 | 19.74 | 203.69 | 10  | 14 |  |
| Alan Wardropper      | 20.93 | 20.52 | 0.00  | 0.00  | 21.41 | 17.83 | 21.00 | 20.08 | 16.88 | 20.17 | 19.38 | 18.96 | 17.68 | 20.41 | 200.67 | 10  | 12 |  |
| Gary Wood            | 19.63 | 21.63 | 17.17 | 20.21 | 19.66 | 21.03 | 16.35 | 16.73 | 16.40 | 19.20 | 21.00 | 19.60 | 19.73 | 18.27 | 199.96 | 10  | 14 |  |
| Elise Botterill      | 19.15 | 19.26 | 19.71 | 20.38 | 20.86 | 20.59 | 0.00  | 0.00  | 17.58 | 17.33 | 18.13 | 20.54 | 21.50 | 0.00  | 197.69 | 10  | 11 |  |
| Graham Townsend      | 20.11 | 20.56 | 18.83 | 19.58 | 21.13 | 19.47 | 17.65 | 18.81 | 17.83 | 19.04 | 19.33 | 17.75 | 18.57 | 15.35 | 195.43 | 10  | 14 |  |
| Steve Pears          | 20.04 | 20.26 | 19.17 | 19.67 | 17.66 | 18.55 | 18.15 | 18.23 | 18.54 | 18.50 | 18.36 | 20.52 | 17.57 | 19.26 | 192.86 | 10  | 14 |  |
| Paul Steans          | 17.33 | 20.63 | 0.00  | 0.00  | 17.66 | 18.28 | 18.19 | 21.27 | 17.63 | 19.83 | 19.21 | 20.96 | 16.55 | 16.36 | 190.98 | 10  | 12 |  |
| Andy Freeman         | 19.07 | 19.93 | 19.21 | 19.83 | 17.62 | 18.38 | 0.00  | 0.00  | 17.88 | 18.04 | 18.54 | 18.46 | 16.50 | 19.91 | 189.25 | 10  | 12 |  |
| Steve Signorelli     | 18.15 | 22.33 | 0.00  | 0.00  | 16.34 | 17.10 | 18.00 | 18.12 | 17.71 | 18.00 | 20.04 | 17.75 | 0.00  | 0.00  | 183.55 | 10  | 10 |  |
| Daniel Wood          | 19.22 | 19.11 | 17.63 | 20.08 | 17.28 | 17.93 | 17.12 | 17.85 | 16.76 | 15.48 | 18.63 | 18.71 | 15.30 | 16.91 | 183.54 | 10  | 14 |  |
| Nick Lees            | 18.33 | 17.93 | 18.08 | 0.00  | 20.34 | 18.66 | 19.30 | 17.59 | 17.20 | 17.32 | 16.67 | 0.00  | 17.82 | 16.45 | 182.57 | 10  | 12 |  |
| Sophie Morey         | 18.48 | 17.74 | 17.96 | 17.72 | 18.83 | 18.80 | 18.46 | 0.00  | 15.96 | 15.76 | 17.04 | 17.54 | 0.00  | 0.00  | 178.54 | 10  | 11 |  |
| Steve Tye            | 20.81 | 20.67 | 16.63 | 17.96 | 19.62 | 18.48 | 18.30 | 0.00  | 0.00  | 0.00  | 0.00  | 0.00  | 18.09 | 0.00  | 150.56 | 8   | 8  |  |
| Liz Upton            | 19.11 | 20.15 | 19.83 | 18.08 | 0.00  | 0.00  | 0.00  | 0.00  | 17.25 | 17.58 | 0.00  | 0.00  | 17.70 | 18.70 | 148.40 | 8   | 8  |  |
| Michael Perkins      | 20.78 | 16.81 | 0.00  | 0.00  | 17.24 | 17.10 | 0.00  | 0.00  | 16.33 | 14.71 | 18.50 | 17.92 | 0.00  | 0.00  | 139.40 | 8   | 8  |  |
| Steve Bexon          | 22.37 | 20.81 | 0.00  | 0.00  | 22.00 | 22.03 | 0.00  | 0.00  | 0.00  | 0.00  | 22.29 | 21.71 | 0.00  | 0.00  | 131.22 | 6   | 6  |  |
| Kevin Harvey         | 20.22 | 20.41 | 18.88 | 19.71 | 16.69 | 18.59 | 0.00  | 0.00  | 0.00  | 0.00  | 0.00  | 0.00  | 0.00  | 0.00  | 114.49 | 6   | 6  |  |
| John Smith           | 19.30 | 18.67 | 19.56 | 20.36 | 17.10 | 18.14 | 0.00  | 0.00  | 0.00  | 0.00  | 0.00  | 0.00  | 0.00  | 0.00  | 113.12 | 6   | 6  |  |
| Horace Goodenough    | 0.00  | 0.00  | 0.00  | 0.00  | 0.00  | 0.00  | 0.00  | 0.00  | 18.21 | 18.33 | 20.71 | 20.29 | 15.96 | 18.43 | 111.93 | 6   | 6  |  |
| Jan Linney           | 19.33 | 0.00  | 0.00  | 0.00  | 17.62 | 19.17 | 0.00  | 0.00  | 0.00  | 0.00  | 20.17 | 0.00  | 0.00  | 0.00  | 76.29  | 4   | 4  |  |
| Rob Jones            | 0.00  | 0.00  | 17.75 | 20.75 | 0.00  | 0.00  | 17.38 | 16.62 | 0.00  | 0.00  | 0.00  | 0.00  | 0.00  | 0.00  | 72.50  | 4   | 4  |  |
| Donna Perkins        | 0.00  | 0.00  | 0.00  | 0.00  | 18.83 | 15.93 | 0.00  | 0.00  | 0.00  | 0.00  | 17.54 | 17.04 | 0.00  | 0.00  | 69.34  | 4   | 4  |  |
| Allan Francis        | 16.33 | 0.00  | 0.00  | 0.00  | 17.76 | 0.00  | 0.00  | 0.00  | 17.75 | 0.00  | 0.00  | 0.00  | 0.00  | 0.00  | 51.84  | 3   | 3  |  |
| Andy Morgan          | 0.00  | 0.00  | 0.00  | 0.00  | 0.00  | 0.00  | 0.00  | 0.00  | 0.00  | 0.00  | 0.00  | 0.00  | 23.00 | 19.50 | 42.50  | 2   | 2  |  |
| Jez Sutton           | 20.82 | 20.11 | 0.00  | 0.00  | 0.00  | 0.00  | 0.00  | 0.00  | 0.00  | 0.00  | 0.00  | 0.00  | 0.00  | 0.00  | 40.93  | 2   | 2  |  |
| Allan Simms          | 17.57 | 20.00 | 0.00  | 0.00  | 0.00  | 0.00  | 0.00  | 0.00  | 0.00  | 0.00  | 0.00  | 0.00  | 0.00  | 0.00  | 37.57  | 2   | 2  |  |
| Dave Varnham         | 18.25 | 18.57 | 0.00  | 0.00  | 0.00  | 0.00  | 0.00  | 0.00  | 0.00  | 0.00  | 0.00  | 0.00  | 0.00  | 0.00  | 36.82  | 2   | 2  |  |
| Julie Morgan         | 0.00  | 0.00  | 0.00  | 0.00  | 0.00  | 0.00  | 0.00  | 0.00  | 0.00  | 0.00  | 0.00  | 0.00  | 19.18 | 0.00  | 19.18  | 1   | 1  |  |