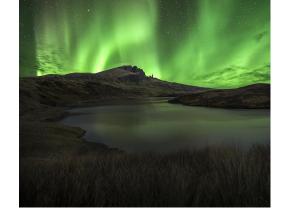

#### Entries - Images by James Botterill

'Vestrahorn Sunrise' scored 14 Awarded Silver Chairmans Choice

'Rydal Mist' scored 12 'Loch Fada' Scored 12

Vestrahorn Sunrise By James Botterill Scored 17 out of 20