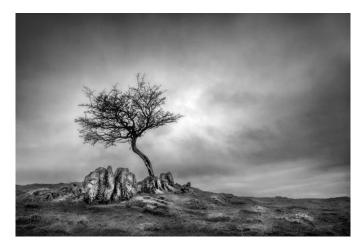

#### **Trevor Wain UK Landscape**

- 37 entries
- Externally judged by Ralph Duckett MPAGB EFIAP APAGB
- 6 images scored the maximum 20 points 4 scored 19 4 scored 18

#### **Trevor Wain UK Landscape**

| IMAGE NO. | TITLE                  | AUTHOR               | JUDGE'S SCORE |  |  |  |  |
|-----------|------------------------|----------------------|---------------|--|--|--|--|
| 30        | Sunset on the Causeway | Julie Holbeche-Maund | 20            |  |  |  |  |
| 7         | Blue Morning           | Julie Holbeche-Maund | 20            |  |  |  |  |
| 10        | Castle at Aisgil       | Gary Wood            | 20            |  |  |  |  |
| 16        | Dovercourt             | Phil Mallin          | 20            |  |  |  |  |
| 25        | Rydal Mist             | James Botterill      | 20            |  |  |  |  |
| 36        | To the Lighthouse      | Phil Mallin          | 20            |  |  |  |  |
| 18        | Grassmere              | Ian Waite            | 19            |  |  |  |  |
| 5         | Bedruthan Steps        | Gary Wood            | 19            |  |  |  |  |