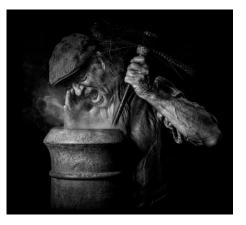

### **MCPF** Photofolio

• The Selection Committee chose 15 images to enter into the PDI section. Here are the entries and scores.

'Chimney Sweep' by Julie Holbeche-Maund ARPS CPAGB BPE3 scored 13 and was accepted

#### Secretary's Challenge Winner 'Stockness Sunrise' James Botterill