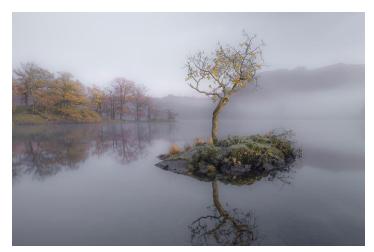

Championship - Images Used in Round 2**



'Tunnel to the Northern Line' by Steve Bexon scored 12



Blue Morning by Julie Holbeche-Maund ARPS CPAGB BPE3 scored 12



'The Dancer' by Alan Wardropper scored 12



'Ballet in the Ballroom' by Alan Wardropper scored 13



'Vestrahorn' by James Botterill scored 12

# External Competitions <u>MCPF Photofolio</u>

- The Selection Committee chose 15 images to enter into the PDI section. .We scored 181 coming in second to Arden PG and beating
- a number of larger clubs.



'Ballet in the Ballroom' by Alan Wardropper scored 13 and was accepted



'The Passion of the Dance' by Alan Wardropper Scored 12 and was accepted

### **MCPF** Photofolio

• The Selection Committee chose 15 images to enter into the PDI section. Here are the entries and scores.







'Rydal Mist' by James Botterill Scored 12 and was accepted



#### **MCPF** Photofolio

• The Selection Committee chose 15 images to enter into the PDI section. Here are the entries and scores.



'Back in the Day' by Isobel Chesterman scored 11 and was accepted



'Horse Play' by Isobel Chesterman scored 14 and was accepted



'Bridled' by Isobel Chesterman scored 13 and was accepted

### **MCPF** Photofolio

• The Selection Committee chose 15 images to enter into the PDI section. Here are the entries and scores.



'Dovercourt' by Phil Mallin LRPS CPAGB BPE3 Scored 13 and was accepted



'I Stand Alone' by Phil Mallin LRPS CPAGB BPE3 scored 11 and was accepted

000

### **MCPF** Photofolio

• The Selection Committee chose 15 images to enter into the PDI section. Here are the entrie