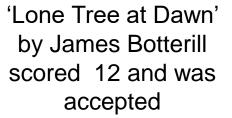

### **MCPF** Photofolio

• The Selection Committee chose 15 images to enter into the PDI section. Here are the entries and scores.

'Rydal Mist' by James Botterill Scored 12 and was accepted