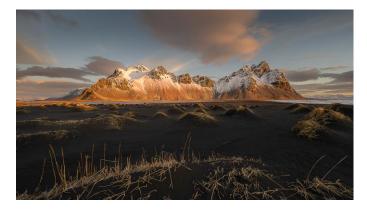

#### Entries - Images by James Botterill

'Vestrahorn Sunrise' scored 14 Awarded Silver Chairmans Choice

'Rydal Mist' scored 12 'Loch Fada' Scored 12

Vestrahorn Sunrise By James Botterill Scored 17 out of 20