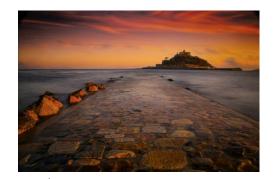

#### **Trevor Wain UK Landscape**

- 37 entries
- Externally judged by Ralph Duckett MPAGB EFIAP APAGB
- 6 images scored the maximum 20 points 4 scored 19 4 scored 18

#### **Trevor Wain UK Landscape**

| IMAGE NO. | TITLE                  | AUTHOR               | JUDGE'S SCORE |  |  |  |  |
|-----------|------------------------|----------------------|---------------|--|--|--|--|
| 30        | Sunset on the Causeway | Julie Holbeche-Maund | 20            |  |  |  |  |
| 7         | Blue Morning           | Julie Holbeche-Maund | 20            |  |  |  |  |
| 10        | Castle at Aisgil       | Gary Wood            | 20            |  |  |  |  |
| 16        | Dovercourt             | Phil Mallin          | 20            |  |  |  |  |
| 25        | Rydal Mist             | James Botterill      | 20            |  |  |  |  |
| 36        | To the Lighthouse      | Phil Mallin          | 20            |  |  |  |  |
| 18        | Grassmere              | Ian Waite            | 19            |  |  |  |  |
| 5         | Bedruthan Steps        | Gary Wood            | 19            |  |  |  |  |

Trevor Wain UK Landscape Winner 'Sunset On The Causeway' by Julie Holbeche-Maund ARPS CPAGB BPE3