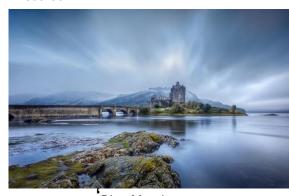

#### **Trevor Wain UK Landscape**

| IMAGE NO. | TITLE                  | AUTHOR               | JUDGE'S SCORE |  |  |  |  |
|-----------|------------------------|----------------------|---------------|--|--|--|--|
| 30        | Sunset on the Causeway | Julie Holbeche-Maund | 20            |  |  |  |  |
| 7         | Blue Morning           | Julie Holbeche-Maund | 20            |  |  |  |  |
| 10        | Castle at Aisgil       | Gary Wood            | 20            |  |  |  |  |
| 16        | Dovercourt             | Phil Mallin          | 20            |  |  |  |  |
| 25        | Rydal Mist             | James Botterill      | 20            |  |  |  |  |
| 36        | To the Lighthouse      | Phil Mallin          | 20            |  |  |  |  |
| 18        | Grassmere              | Ian Waite            | 19            |  |  |  |  |
| 5         | Bedruthan Steps        | Gary Wood            | 19            |  |  |  |  |