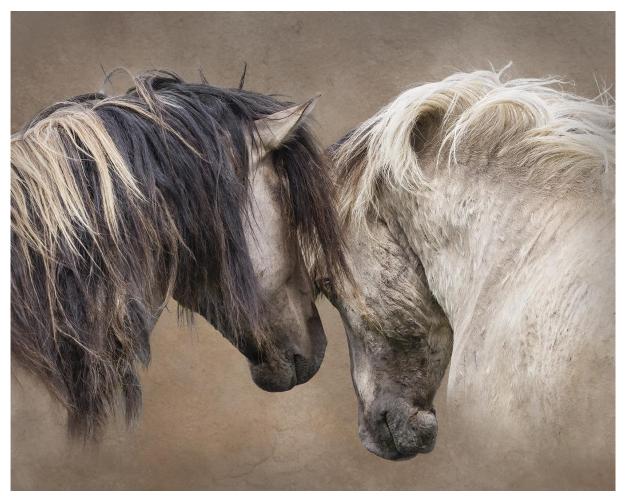

### PAGB – The GB Cup for Small Clubs 2024

Entries - Images by Isobel Chesterman & Andy Freeman

'Horse Play' scored 15

'Who's the Boss?' scored 13

'Normanton Church' scored 10

'Quiet City Location' Scored 11

#### Fosse Inter Cities (run by Fosse Co-op Camera Club)

'Grinder by Debbie Lowe scored 14 out of 20

'Groynes' by Phil Mallin LRPS CPAGB BPE3 scored 15 out of 20

'Horse Play' by Isobel Chesterman scored 16 out of 20

#### **MCPF** Photofolio

• The Selection Committee chose 15 images to enter into the PDI section. Here are the entries and scores.

'Back in the Day' by Isobel Chesterman scored 11 and was accepted

'Horse Play' by Isobel Chesterman scored 14 and was accepted