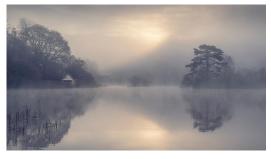

#### **Trevor Wain UK Landscape**

- 37 entries
- Externally judged by Ralph Duckett MPAGB EFIAP APAGB
- 6 images scored the maximum 20 points 4 scored 19 4 scored 18

#### **Trevor Wain UK Landscape**

| IMAGE NO. | TITLE                  | AUTHOR               | JUDGE'S SCORE |  |  |  |  |
|-----------|------------------------|----------------------|---------------|--|--|--|--|
| 30        | Sunset on the Causeway | Julie Holbeche-Maund | 20            |  |  |  |  |
| 7         | Blue Morning           | Julie Holbeche-Maund | 20            |  |  |  |  |
| 10        | Castle at Aisgil       | Gary Wood            | 20            |  |  |  |  |
| 16        | Dovercourt             | Phil Mallin          | 20            |  |  |  |  |
| 25        | Rydal Mist             | James Botterill      | 20            |  |  |  |  |
| 36        | To the Lighthouse      | Phil Mallin          | 20            |  |  |  |  |
| 18        | Grassmere              | Ian Waite            | 19            |  |  |  |  |
| 5         | Bedruthan Steps        | Gary Wood            | 19            |  |  |  |  |