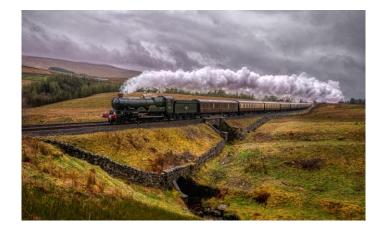

#### PAGB – The GB Cup for Small Clubs 2024

Entries - Images by Gary Wood, John Denny & Peter Lawrance

'Castle at Aisgil' scored 13 'Here Come the Sanderlings scored 14 'The Smoking Priest' scored 10